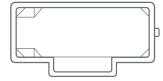

ABROLHOS 6m x 2.25m Depth 1m » 1.5m GEOGRAPHE 8m x 2.25m Depth 1m » 1.65m

Part of the Weekender Series, The Retreat's modern design has been created to suit most backyards. Featuring dual swim outs in the deep end and a large seated area in the shallow end, perfect for relaxing. Add the option of custom spa jets for the ultimate experience.

#### **ABROLHOS**

Length 6m Width 2.25m Depth 1m - 1.5m