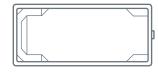

COURTYARD 5.5m x 2m Depth 1.2m » 1.2m

Perfect in design and functionality, featuring dual swimouts in the deep end and a large luxurious seating area in the shallow end, our Abrolhos and Geographe pool models are both visually stunning and completely functional.

#### **COURTYARD**

Length 5.5m Width 2m Depth 1.2m - 1.2m