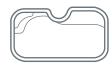

#### - Suzanne, Landsdale

Inspired by the Australian Billabong this organic shaped pool will create an oasis in your backyard. It features a great in-pool entertaining area making it the perfect place to cool off on a hot summer's day!

OASIS 6.91m x 3.22m Depth 1m » 1.85m

This contemporary, geometric design is not just visually stunning but completely functional, making it the perfect compliment to your outdoor entertaining area. Ideal for doing laps or just chilling out on a lazy day The Murchison will make your dream backyard a reality.

#### OASIS

Length 6.91m Width 3.22m Depth 1m - 1.85m