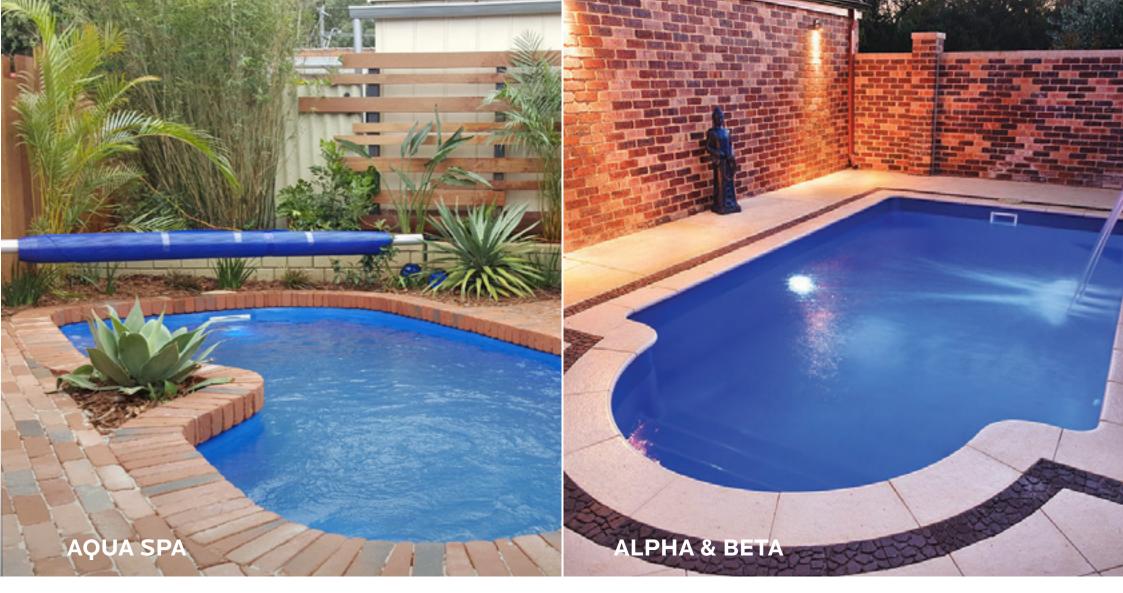

 SPLASH
 3m x 2.25m
 Depth 1.2m » 1.35m

 PLUNGE
 4.5m x 2.25m
 Depth 1.2m » 1.5m

Inspired by the cool waters of the Australian Outback, the Aqua Spa has a great in pool entertaining area, built to maximise the relaxing area. Built with classic lines and WA Fibreglass Pools' deep Gel Coats.

AQUA SPA 4.75m x 2.45m Depth 0.9m » 1.4m

This Mediterranean inspired pool is the perfect companion to any backyard. The classic features are not only beautiful but practical on so many levels. The Alpha & Beta have dual seats/swim outs in the deep end and a large step area also providing a great seating area. Built to maximise the swimming area. Classic semi-circular step entry.

ALPHA 5.6m x 2.85m BETA 8m x 2.85m

Depth 1m » 1.7m Depth 1m » 1.7m

As the name suggests, the narrow 2m design of The Courtyard is perfect for backyards where space is limited. Either end swimouts swim outs plus a constant depth of 1.2m makes it ideal for children. At 5.5m in length, there is still plenty of room for the whole family.

#### **AQUA SPA**

Length 4.75m Width 2.45m Depth 0.9m - 1.4m

#### **ALPHA**

Length 5.6m Width 2.85m Depth 1m - 1.7m

#### **BETA**

Length 8m Width 2.85m Depth 1m - 1.7m