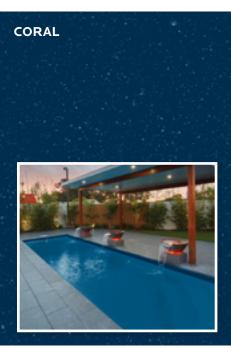

CHLORSHIELD defends your pool, preserving its beauty, finish and sparkle while being offered in a wide range of vivid colours and highlights.

**PLEASE NOTE:** Images are a representation only. We always recommend visiting a display centre to view our colours in-ground before making your final selection.