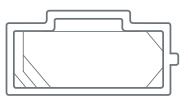

ABROLHOS 6m x 2.25m Depth 1m » 1.5m GEOGRAPHE 8m x 2.25m Depth 1m » 1.65m

Part of the Weekender Series, The Retreat's modern design has been created to suit most backyards. Featuring dual swim outs in the deep end and a large seated area in the shallow end, perfect for relaxing. Add the option of custom spa jets for the ultimate experience.

#### **RETREAT**

Length 6m Width 2.75m Depth 1m - 1.5m