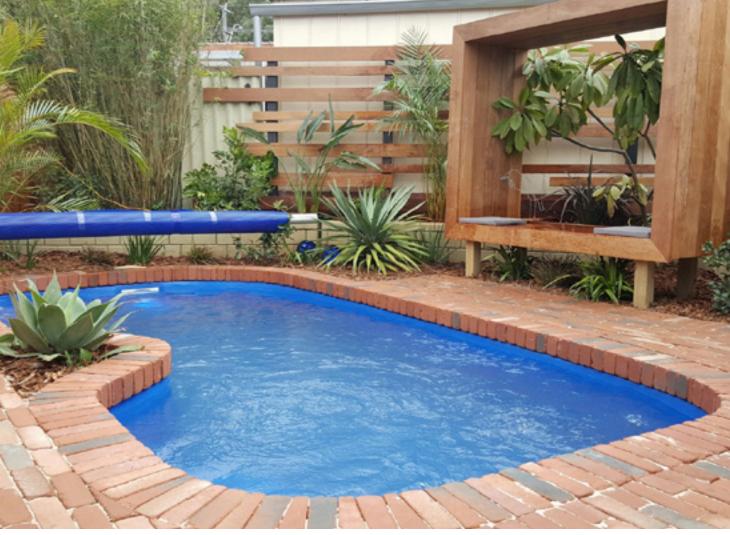

With the full house renovation taking only a few days, the quality of the works achieved is nothing short of amazing.

Dual swim outs in the deep end, corner entrance steps in the shallow end and a large in-set seated area makes the Weekender series the ideal pool for entertaining. Add the option of custom spa jets for the ultimate experience.

#### WEEKENDER

7m x 3.45m Depth 1m » 1.7m