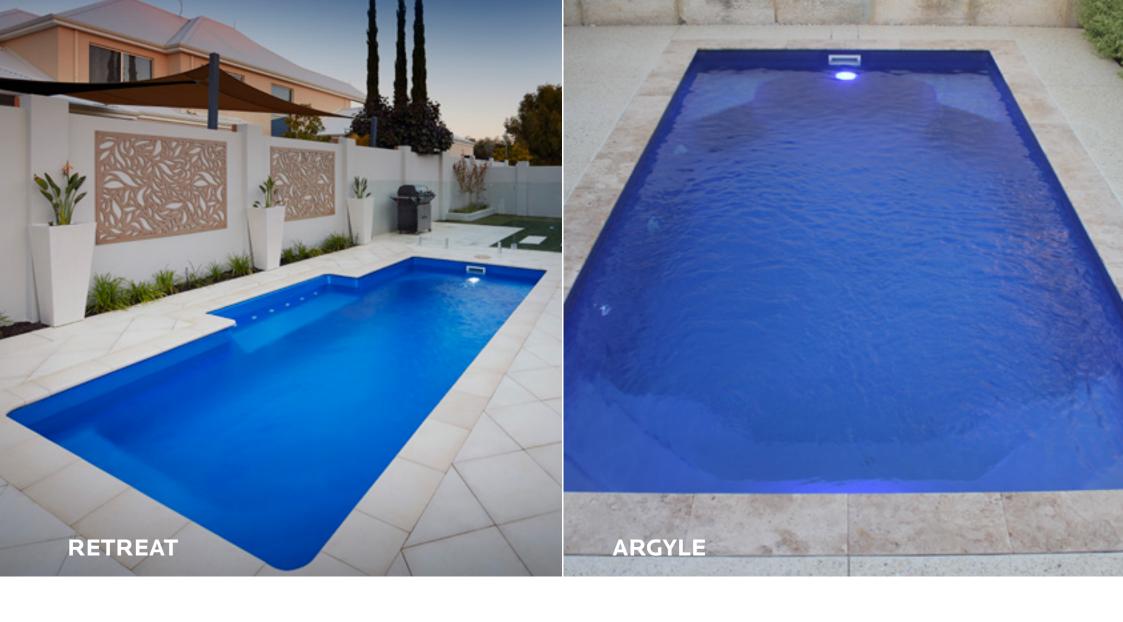

ABROLHOS 6m x 2.25m Depth 1m » 1.5m GEOGRAPHE 8m x 2.25m Depth 1m » 1.65m

Part of the Weekender Series, The Retreat's modern design has been created to suit most backyards. Featuring dual swim outs in the deep end and a large seated area in the shallow end, perfect for relaxing. Add the option of custom spa jets for the ultimate experience.

RETREAT 6m x 2.75m Depth 1m » 1.5m

Featuring dual swimouts in the deep end and a large luxurious seating area in the shallow end this contemporary design is ideal for just chilling out on a lazy day. Constructed for WA's conditions it is not just visually stunning but completely functional.

ARGYLE 6m x 2.85m Depth 1m » 1.5m

The latest geometric designs in the WA Fibreglass range, each pool in the Indulgence Series feature corner entry steps in the shallow end to maximise swimming area and an extended seatingarearunningthefulllength – perfect splashing with kids or just relaxing.

#### **RETREAT**

Length 6m Width 2.75m Depth 1m - 1.5m

#### **ARGYLE**

Length 6m Width 2.85m Depth 1m - 1.5m