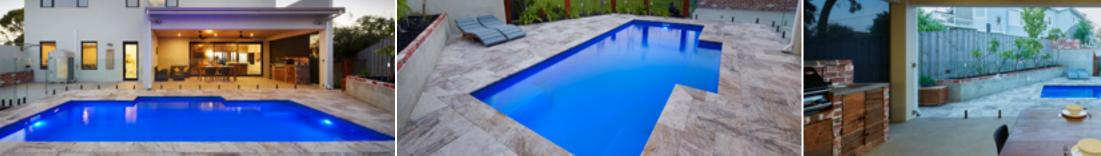

With the full house renovation taking only a few days, the quality of the works achieved is nothing short of amazing.

Dual swim outs in the deep end, corner entrance steps in the shallow end and a large in-set seated area makes the Weekender series the ideal pool for entertaining. Add the option of custom spa jets for the ultimate experience.

#### WEEKENDER

7m x 3.45m Depth 1m » 1.7m

#### **LONG WEEKENDER**

8.5m x 4m Depth 1.05m » 1.7m

"It is such a pleasure coming home now, its just like having our own resort in the backyard"

"We are delighted with our new WA Fibreglass Pool (Weekender Model) that was installed in our backyard. Everyone we dealt with through the whole process was extremely professional.