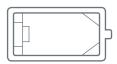

SPA 2.36m x 2.26m Depth 0.8m

Perfect for the smaller yard, or for the owner that wants a low maintenance pool with all the benefits of a bigger pool. Built with strength, functionality and relaxation in mind and designed for the host that likes to entertain. Easy maintenance.

## SPA

Length 2.36m Width 2.26m Depth 0.8m