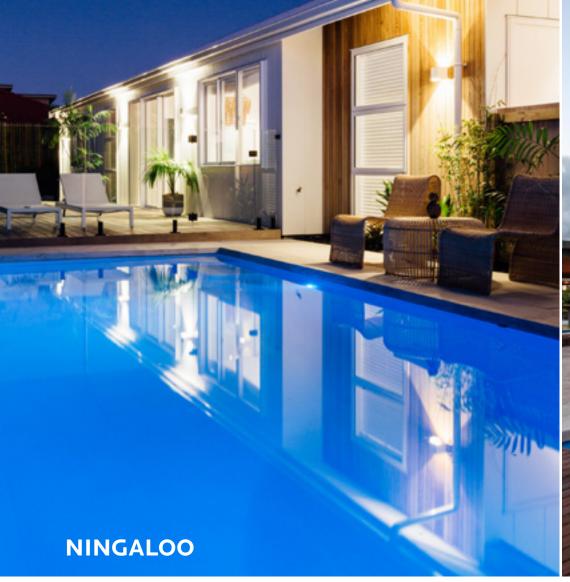

MURCHISON 7m x 2.85m Depth 1m » 1.5m

Inspired by the beautiful Ningaloo Reef this model is perfect for swimming with dual, corner entry steps and swim outs to maximise space. The perfect family pool and the ideal place to cool off on a hot summer's day.

NINGALOO 8.5m x 3.4m Depth 1.05m » 1.7m

Our largest pool in the series, the Kimberley is a functional family swimming pool with big visual impact. It is ideal for doing laps or just chilling out with friends on the generous steps and seating areas.

#### **NINGALOO**

Length 8.5m Width 3.4m Depth 1.05m - 1.7m