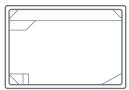

#### WEEKENDER

7m x 3.45m Depth 1m » 1.7m

#### **WEEKENDER**

Length 7m Width 3.45m Depth 1m - 1.7m