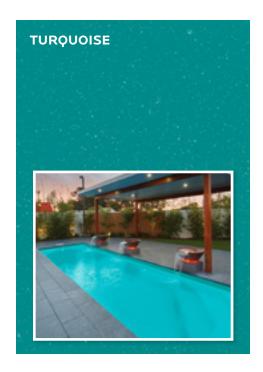

CHLORSHIELD defends your pool, preserving its beauty, finish and sparkle while being offered in a wide range of vivid colours and highlights.

**PLEASE NOTE:** Images are a representation only. We always recommend visiting a display centre to view our colours in-ground before making your final selection.