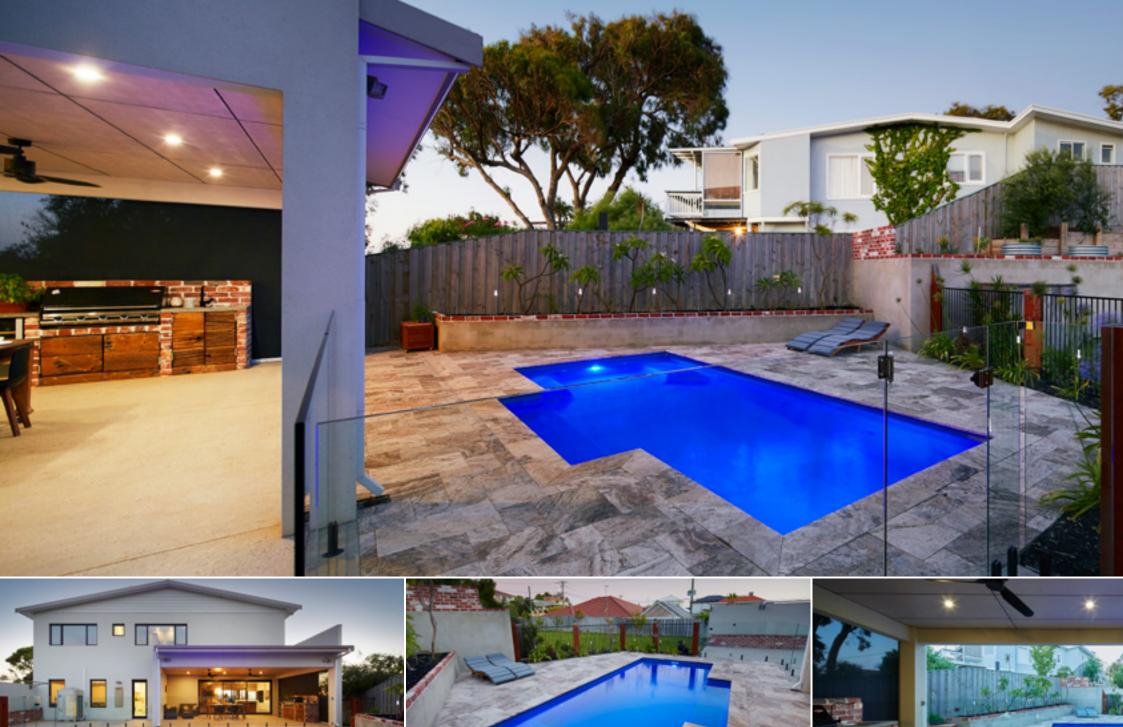

With the full house renovation taking only a few days, the quality of the works achieved is nothing short of amazing.

Dual swim outs in the deep end, corner entrance steps in the shallow end and a large in-set seated area makes the Weekender series the ideal pool for entertaining. Add the option of custom spa jets for the ultimate experience.

#### WEEKENDER

7m x 3.45m Depth 1m » 1.7m

#### **LONG WEEKENDER**

8.5m x 4m Depth 1.05m » 1.7m

"It is such a pleasure coming home now, its just like having our own resort in the backyard"

"We are delighted with our new WA Fibreglass Pool (Weekender Model) that was installed in our backyard. Everyone we dealt with through the whole process was extremely professional.