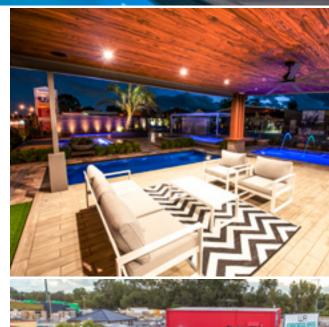

With the full house renovation taking only a few days, the quality of the works achieved is nothing short of amazing.

Dual swim outs in the deep end, corner entrance steps in the shallow end and a large in-set seated area makes the Weekender series the ideal pool for entertaining. Add the option of custom spa jets for the ultimate experience.

#### WEEKENDER

7m x 3.45m Depth 1m » 1.7m