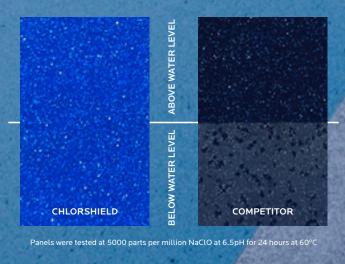

# CHLORSHIELD

# THE ULTIMATE PROTECTION FOR YOUR FIBREGLASS POOL

The next generation of swimming pool surface gelcoat technology, CHLORSHIELD gel coat by RF Composites delivers unparalleled durability and protection of your pool's cosmetic appeal, guarding against chlorine bleaching and oxidation of the pool surface.

CHLORSHIELD gel coat surpasses Australian Standard AS1838 by a factor of 10, retaining 99.5% of it's gloss after exposure to even the harshest chemical conditions.

CHLORSHIELD is built tough with advanced flexural strength and impact resistance to protect your pool against cracking.

CHLORSHIELD defends your pool, preserving its beauty, finish and sparkle while being offered in a wide range of vivid colours and highlights.

**PLEASE NOTE:** Images are a representation only. We always recommend visiting a display centre to view our colours in-ground before making your final selection.