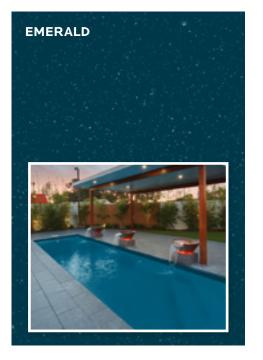

CHLORSHIELD defends your pool, preserving its beauty, finish and sparkle while being offered in a wide range of vivid colours and highlights.

**PLEASE NOTE:** Images are a representation only. We always recommend visiting a display centre to view our colours in-ground before making your final selection.