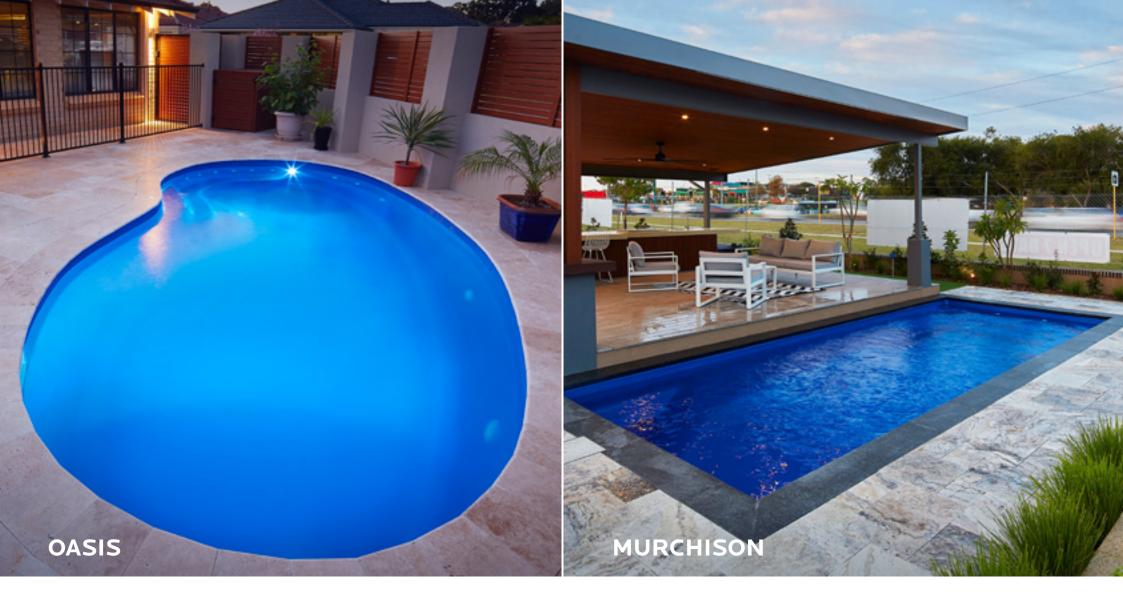

#### - Suzanne, Landsdale

Inspired by the Australian Billabong this organic shaped pool will create an oasis in your backyard. It features a great in-pool entertaining area making it the perfect place to cool off on a hot summer's day!

OASIS 6.91m x 3.22m Depth 1m » 1.85m

This contemporary, geometric design is not just visually stunning but completely functional, making it the perfect compliment to your outdoor entertaining area. Ideal for doing laps or just chilling out on a lazy day The Murchison will make your dream backyard a reality.

MURCHISON 7m x 2.85m Depth 1m » 1.5m

Inspired by the beautiful Ningaloo Reef this model is perfect for swimming with dual, corner entry steps and swim outs to maximise space. The perfect family pool and the ideal place to cool off on a hot summer's day.