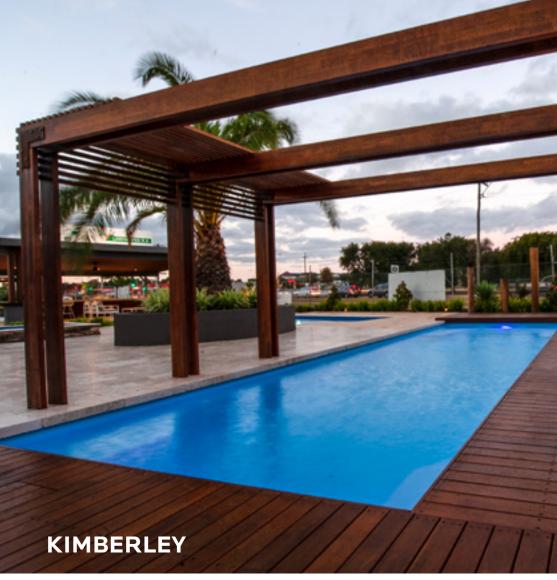

NINGALOO 8.5m x 3.4m Depth 1.05m » 1.7m

Our largest pool in the series, the Kimberley is a functional family swimming pool with big visual impact. It is ideal for doing laps or just chilling out with friends on the generous steps and seating areas.

KIMBERLEY 10m x 3.4m Depth 1m » 1.8m

#### **KIMBERLEY**

Length 10m Width 3.4m Depth 1m - 1.8m