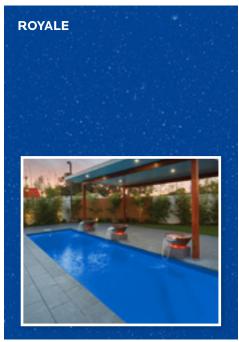

CHLORSHIELD defends your pool, preserving its beauty, finish and sparkle while being offered in a wide range of vivid colours and highlights.

**PLEASE NOTE:** Images are a representation only. We always recommend visiting a display centre to view our colours in-ground before making your final selection.