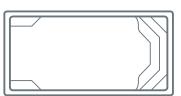

ARGYLE 6m x 2.85m Depth 1m » 1.5m

The latest geometric designs in the WA Fibreglass range, each pool in the Indulgence Series feature corner entry steps in the shallow end to maximise swimming area and an extended seatingarearunningthefulllength – perfect splashing with kids or just relaxing.

#### **ARGYLE**

Length 6m Width 2.85m Depth 1m - 1.5m