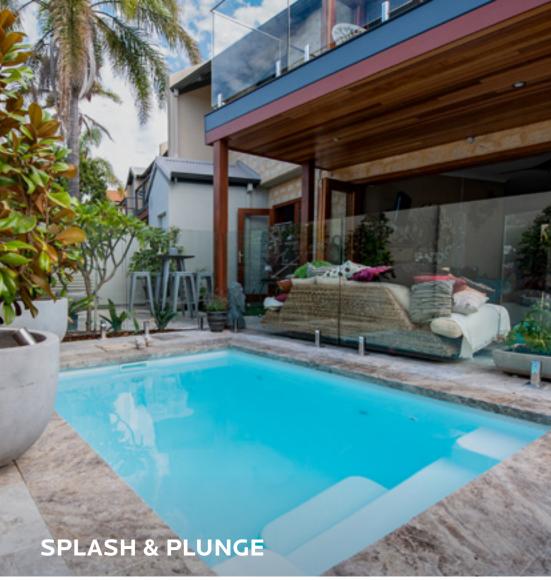

 SPLASH
 3m x 2.25m
 Depth 1.2m » 1.35m

 PLUNGE
 4.5m x 2.25m
 Depth 1.2m » 1.5m

Inspired by the cool waters of the Australian Outback, the Aqua Spa has a great in pool entertaining area, built to maximise the relaxing area. Built with classic lines and WA Fibreglass Pools' deep Gel Coats.