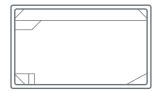

#### **LONG WEEKENDER**

8.5m x 4m Depth 1.05m » 1.7m

"It is such a pleasure coming home now, its just like having our own resort in the backyard"

"We are delighted with our new WA Fibreglass Pool (Weekender Model) that was installed in our backyard. Everyone we dealt with through the whole process was extremely professional.

#### **LONG WEEKENDER**

Length 8.5m Width 4m Depth 1.05m - 1.7m