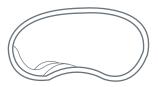

#### - Suzanne, Landsdale

Inspired by the Australian Billabong this organic shaped pool will create an oasis in your backyard. It features a great in-pool entertaining area making it the perfect place to cool off on a hot summer's day!

OASIS 6.91m x 3.22m Depth 1m » 1.85m

This contemporary, geometric design is not just visually stunning but completely functional, making it the perfect compliment to your outdoor entertaining area. Ideal for doing laps or just chilling out on a lazy day The Murchison will make your dream backyard a reality.

#### OASIS

Length 6.91m Width 3.22m Depth 1m - 1.85m