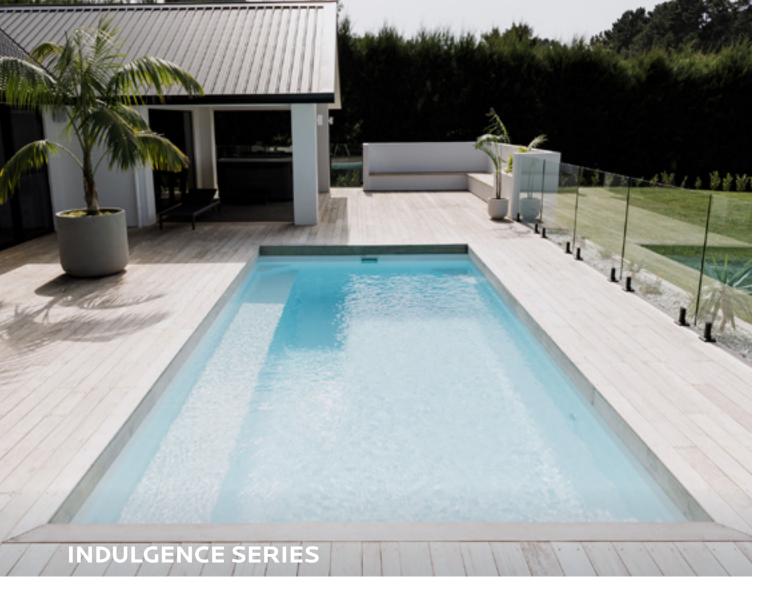

ARGYLE 6m x 2.85m Depth 1m » 1.5m

The latest geometric designs in the WA Fibreglass range, each pool in the Indulgence Series feature corner entry steps in the shallow end to maximise swimming area and an extended seatingarearunningthefulllength – perfect splashing with kids or just relaxing.

## INDULGENCE 5

5m x 3.4m Depth 1.25m » 1.7m INDULGENCE 6

6m x 4m Depth 1.1m » 1.75m INDULGENCE 7

7m x 4m Depth 1.1m » 1.88m