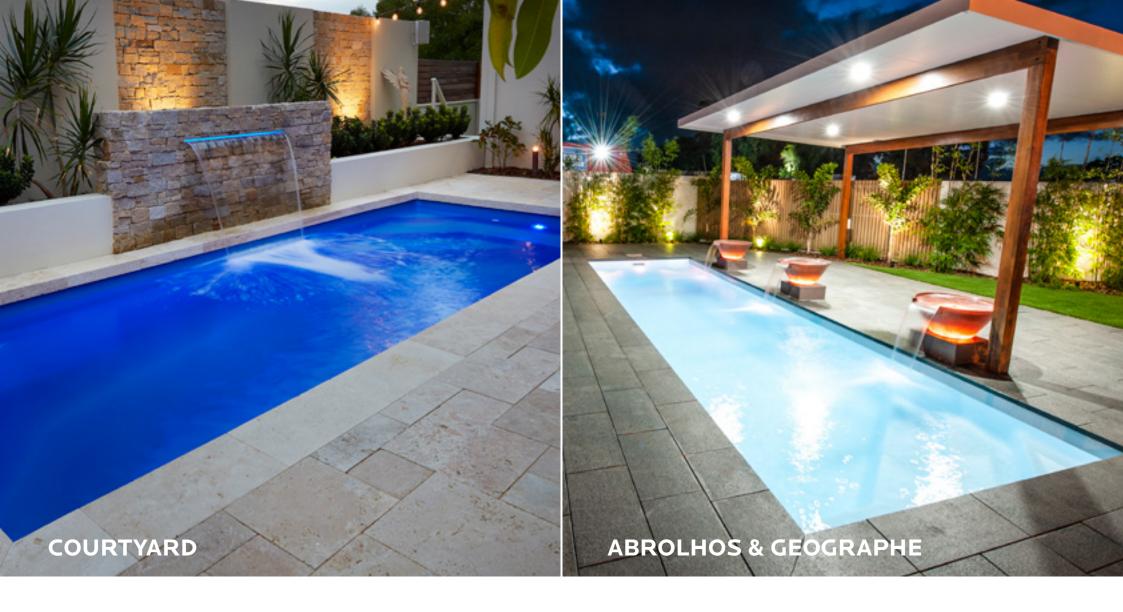

ALPHA 5.6m x 2.85m BETA 8m x 2.85m

Depth 1m » 1.7m Depth 1m » 1.7m

As the name suggests, the narrow 2m design of The Courtyard is perfect for backyards where space is limited. Either end swimouts swim outs plus a constant depth of 1.2m makes it ideal for children. At 5.5m in length, there is still plenty of room for the whole family.

COURTYARD 5.5m x 2m Depth 1.2m » 1.2m

Perfect in design and functionality, featuring dual swimouts in the deep end and a large luxurious seating area in the shallow end, our Abrolhos and Geographe pool models are both visually stunning and completely functional.

ABROLHOS 6m x 2.25m Depth 1m » 1.5m GEOGRAPHE 8m x 2.25m Depth 1m » 1.65m

Part of the Weekender Series, The Retreat's modern design has been created to suit most backyards. Featuring dual swim outs in the deep end and a large seated area in the shallow end, perfect for relaxing. Add the option of custom spa jets for the ultimate experience.

#### **COURTYARD**

Length 5.5m Width 2m Depth 1.2m - 1.2m

#### **ABROLHOS**

Length 6m Width 2.25m Depth 1m - 1.5m

#### **GEOGRAPHE**

Length 8m Width 2.25m Depth 1m - 1.65m