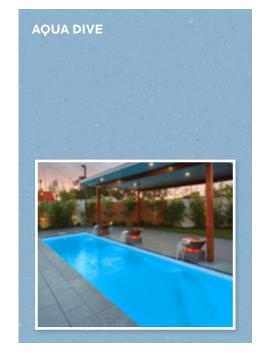

CHLORSHIELD defends your pool, preserving its beauty, finish and sparkle while being offered in a wide range of vivid colours and highlights.

**PLEASE NOTE:** Images are a representation only. We always recommend visiting a display centre to view our colours in-ground before making your final selection.