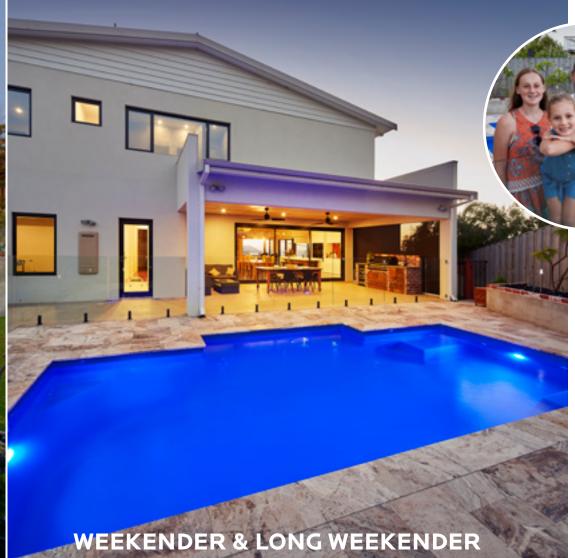

With the full house renovation taking only a few days, the quality of the works achieved is nothing short of amazing.

Dual swim outs in the deep end, corner entrance steps in the shallow end and a large in-set seated area makes the Weekender series the ideal pool for entertaining. Add the option of custom spa jets for the ultimate experience.

#### WEEKENDER

7m x 3.45m Depth 1m » 1.7m

#### **LONG WEEKENDER**

8.5m x 4m Depth 1.05m » 1.7m

"It is such a pleasure coming home now, its just like having our own resort in the backyard"

"We are delighted with our new WA Fibreglass Pool (Weekender Model) that was installed in our backyard. Everyone we dealt with through the whole process was extremely professional.