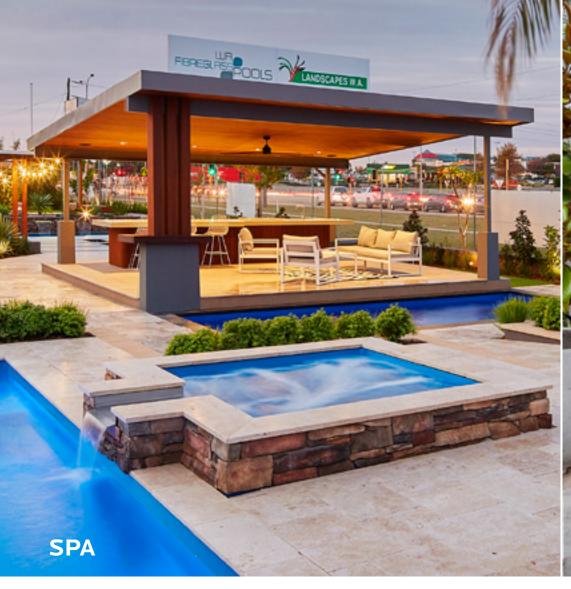

Now the kids are spending their days outside in and around the pool with their friends just like we used to"

- Craig, Claudia and Family, Quinns Rocks

The Spa is designed to connect with any swimming pool in our range via a spillway channel to create a stunning pool and spa feature for your outdoor entertainment and living space. Featuring 8-20 spa jets for a therapeutic massage and seating for 4-6 people, it will be a well-used addition to any pool.

SPA 2.36m x 2.26m Depth 0.8m

Perfect for the smaller yard, or for the owner that wants a low maintenance pool with all the benefits of a bigger pool. Built with strength, functionality and relaxation in mind and designed for the host that likes to entertain. Easy maintenance.