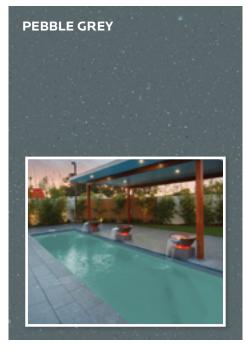

CHLORSHIELD defends your pool, preserving its beauty, finish and sparkle while being offered in a wide range of vivid colours and highlights.

**PLEASE NOTE:** Images are a representation only. We always recommend visiting a display centre to view our colours in-ground before making your final selection.