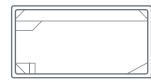

#### WEEKENDER

7m x 3.45m Depth 1m » 1.7m

#### **WEEKENDER**

Length 7m Width 3.45m Depth 1m - 1.7m