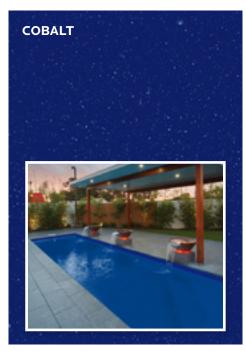

CHLORSHIELD defends your pool, preserving its beauty, finish and sparkle while being offered in a wide range of vivid colours and highlights.

**PLEASE NOTE:** Images are a representation only. We always recommend visiting a display centre to view our colours in-ground before making your final selection.